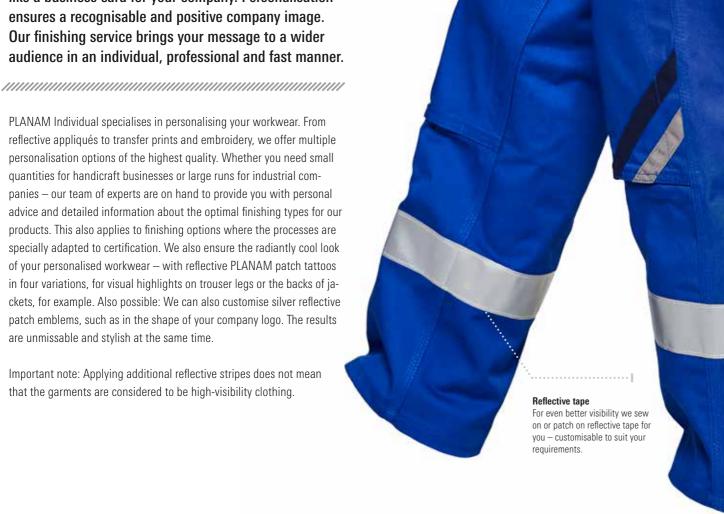

PLANAM Individual specialises in personalising your workwear. From reflective appliqués to transfer prints and embroidery, we offer multiple personalisation options of the highest quality. Whether you need small quantities for handicraft businesses or large runs for industrial companies – our team of experts are on hand to provide you with personal advice and detailed information about the optimal finishing types for our products. This also applies to finishing options where the processes are specially adapted to certification. We also ensure the radiantly cool look of your personalised workwear – with reflective PLANAM patch tattoos in four variations, for visual highlights on trouser legs or the backs of jackets, for example. Also possible: We can also customise silver reflective patch emblems, such as in the shape of your company logo. The results are unmissable and stylish at the same time.