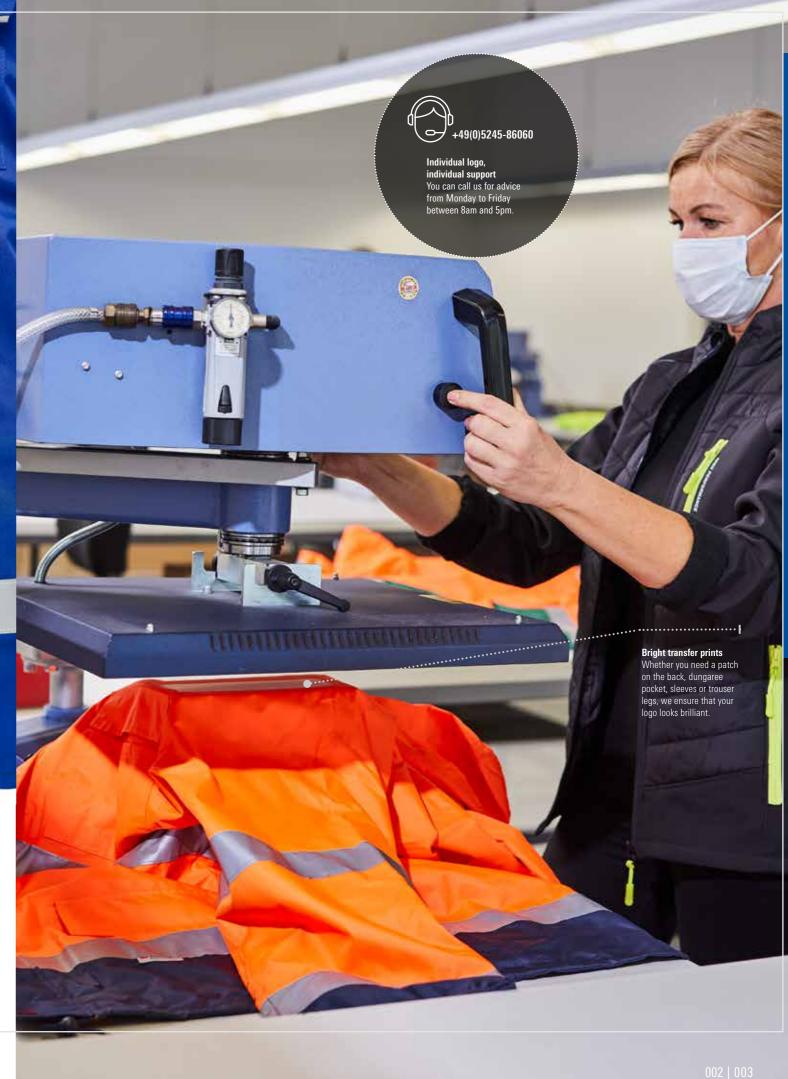

PERSONALISATION IN THE BLINK OF AN EXE

Workwear is advertising space for your logo and acts like a business card for your company. Personalisation ensures a recognisable and positive company image. Our finishing service brings your message to a wider audience in an individual, professional and fast manner.

PLANAM Individual specialises in personalising your workwear. From reflective appliqués to transfer prints and embroidery, we offer multiple personalisation options of the highest quality. Whether you need small quantities for handicraft businesses or large runs for industrial companies – our team of experts are on hand to provide you with personal advice and detailed information about the optimal finishing types for our products. This also applies to finishing options where the processes are specially adapted to certification. We also ensure the radiantly cool look of your personalised workwear – with reflective PLANAM patch tattoos in four variations, for visual highlights on trouser legs or the backs of jackets, for example. Also possible: We can also customise silver reflective patch emblems, such as in the shape of your company logo. The results are unmissable and stylish at the same time.