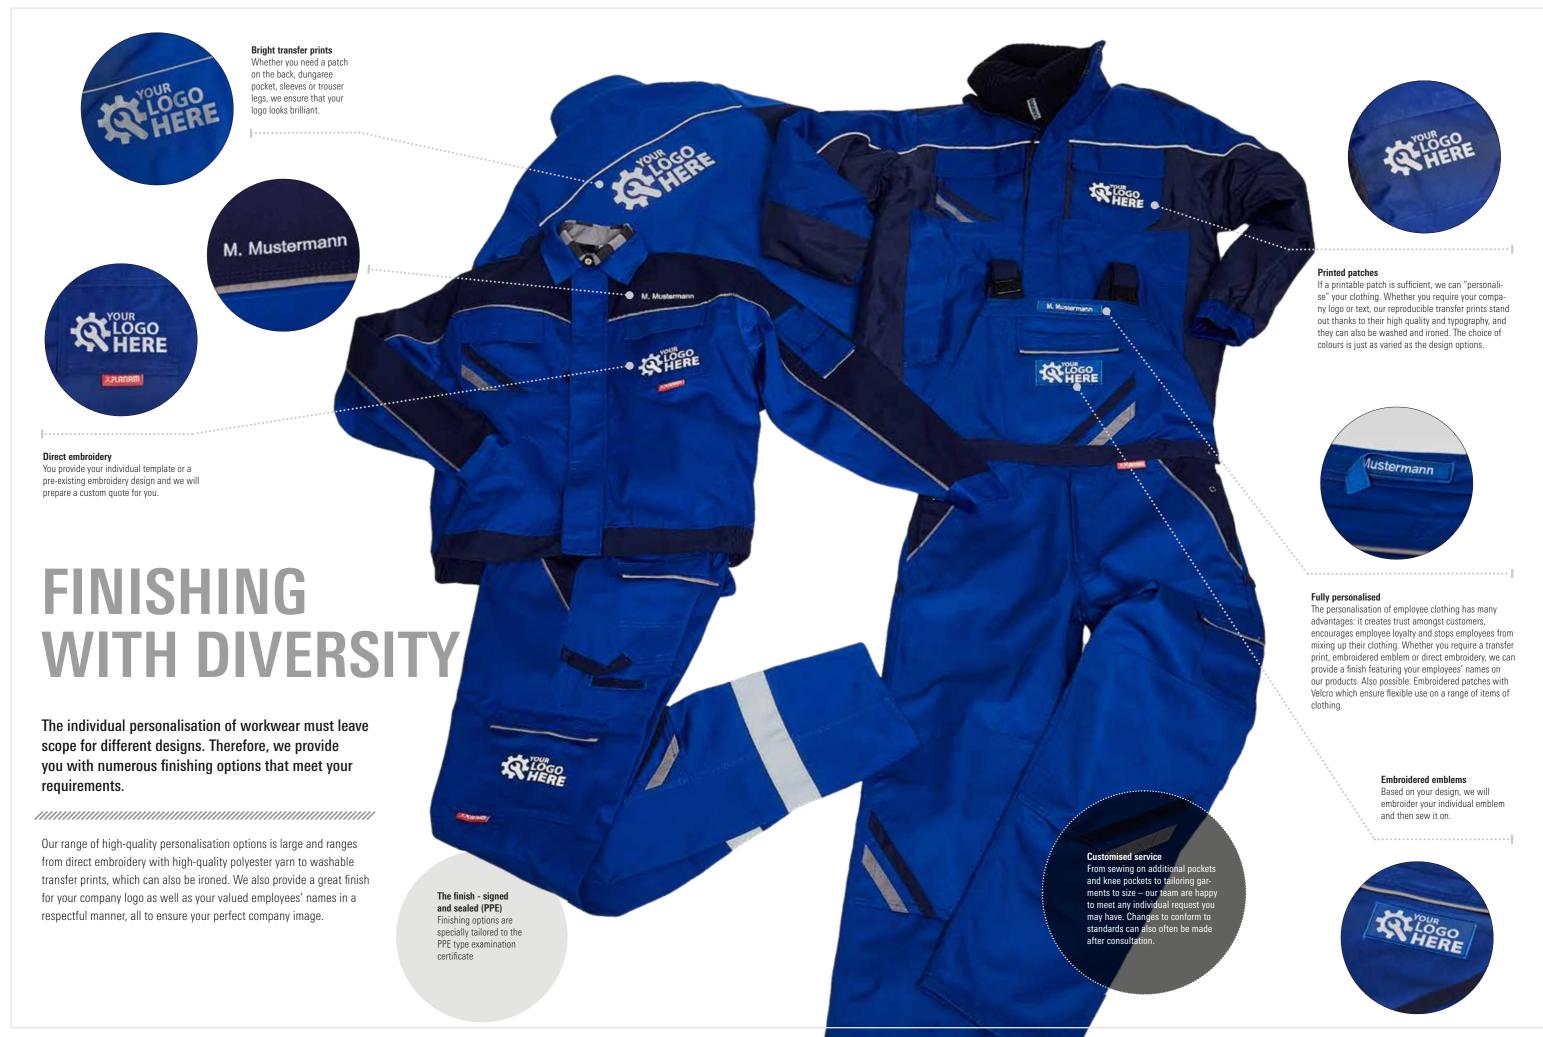

PERSONALISATION IN THE BLINK OF AN EXE

Workwear is advertising space for your logo and acts like a business card for your company. Personalisation ensures a recognisable and positive company image. Our finishing service brings your message to a wider audience in an individual, professional and fast manner.

PLANAM Individual specialises in personalising your workwear. From reflective appliqués to transfer prints and embroidery, we offer multiple personalisation options of the highest quality. Whether you need small quantities for handicraft businesses or large runs for industrial companies – our team of experts are on hand to provide you with personal advice and detailed information about the optimal finishing types for our products. This also applies to finishing options where the processes are specially adapted to certification. We also ensure the radiantly cool look of your personalised workwear – with reflective PLANAM patch tattoos in four variations, for visual highlights on trouser legs or the backs of jackets, for example. Also possible: We can also customise silver reflective patch emblems, such as in the shape of your company logo. The results are unmissable and stylish at the same time.