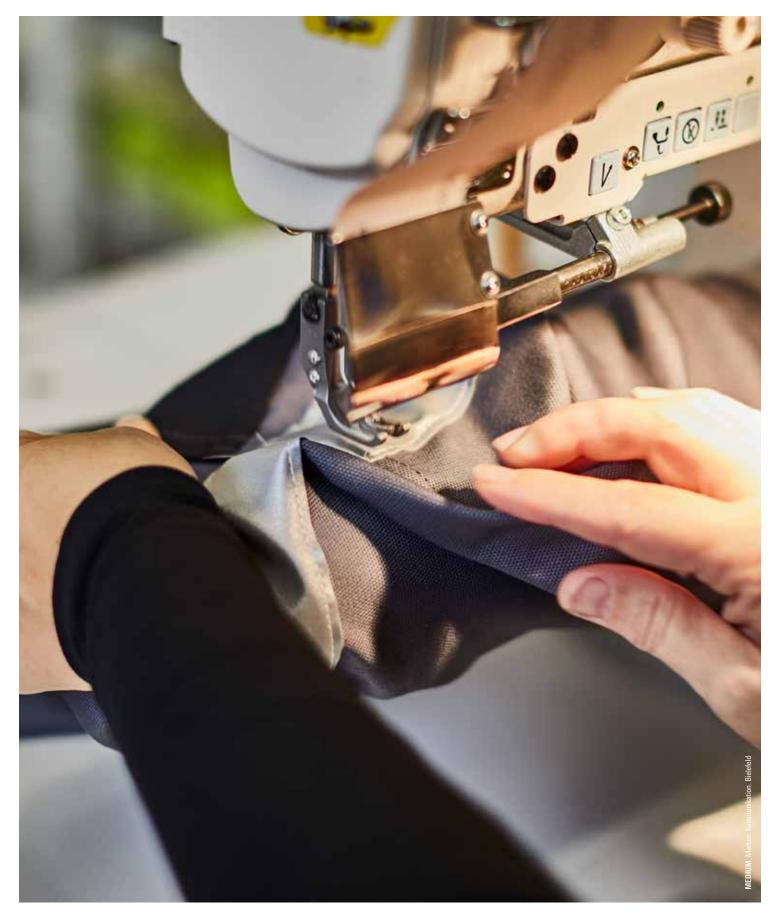

PERSONALISATION IN THE BLINK OF AN EXE

Workwear is advertising space for your logo and acts like a business card for your company. Personalisation ensures a recognisable and positive company image. Our finishing service brings your message to a wider audience in an individual, professional and fast manner.

PLANAM Individual specialises in personalising your workwear. From reflective appliqués to transfer prints and embroidery, we offer multiple personalisation options of the highest quality. Whether you need small quantities for handicraft businesses or large runs for industrial companies – our team of experts are on hand to provide you with personal advice and detailed information about the optimal finishing types for our products. This also applies to finishing options where the processes are specially adapted to certification. We also ensure the radiantly cool look of your personalised workwear – with reflective PLANAM patch tattoos in four variations, for visual highlights on trouser legs or the backs of jackets, for example. Also possible: We can also customise silver reflective patch emblems, such as in the shape of your company logo. The results are unmissable and stylish at the same time.