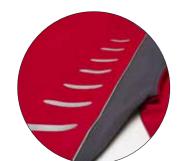

Important note: Applying additional reflective stripes does not mean that the garments are considered to be high-visibility clothing.

Motive "Brush" Product no. 9901401 Measurements: approx. 25 x 9,5 cm

Motive "Wedge" Product no. 9901404 Measurements: approx. 2,5 x11,5 cm

Motive "Square" Product no. 9901402 Measurements: approx. 25 x 7,5 cm

Motive "Bubble Product no. 9901403 Measurements: approx. 25 x 8,5 cm