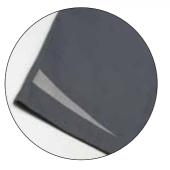

Important note: Applying additional reflective stripes does not mean that the garments are considered to be high-visibility clothing.

Motive "Brush" Product no. 9901401 Measurements: approx. 25 x 9,5 cm

Motive "Wedge" Product no. 9901404 Measurements: approx. 2,5 x11,5 cm

Motive "Square" Product no. 9901402 Measurements: approx. 25 x 7,5 cm

Motive "Bubble Product no. 9901403 Measurements: approx. 25 x 8,5 cm